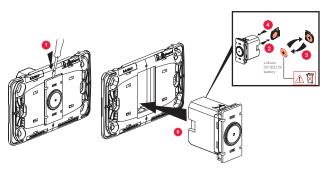

nected accessory which requires you to buy and install the Excel Life™ Smart Starter Kit and and Socket outlets, Switches, Dimmers and/or connected lighting micromodules first. This product only controls Excel life™ Smart Switches, Dimmers, Lighting Micromodules and connected sockets. The Clip-in Wireless Switch/Dimmer Frequency bands: 2.4 - 2.4835 GHz Power level: <100 mW</li>



### Installing the Wireless Switch/Dimmer

■ The Clip-in Wireless Switch/Dimmer can only be installed in Excel life™ Smart Grid & Plates.

To pair the wireless control for lights and electrical devices with your connected installation, you should follow the instructions:

- in the Legrand Home + Control application (Settings / Add a new product section)

- or consult ecat.legrand.com.au

# Replacing the battery



## Product Notes

- For indoor use only.
- This product must be installed and used as per these instructions.
- This product is not suitable for installation in hazardous and/or corrosive areas.
- This product should not be installed in areas exposed to constant vibration, temperature fluctuations, or areas of high humidity.
- This product contains no serviceable parts and no attempt should be made to repair this product. If the product is faulty it should be discarded.
- This product has been designed to operate in ambient temperatures 5°C to 25°C.
- The material in this product may vary in colour from batch to batch. Colour matching from one batch to another cannot be guaranteed.
- Extended exposure to UV rays (such as exposure to direct sunlight) may cause discolouration of this produ